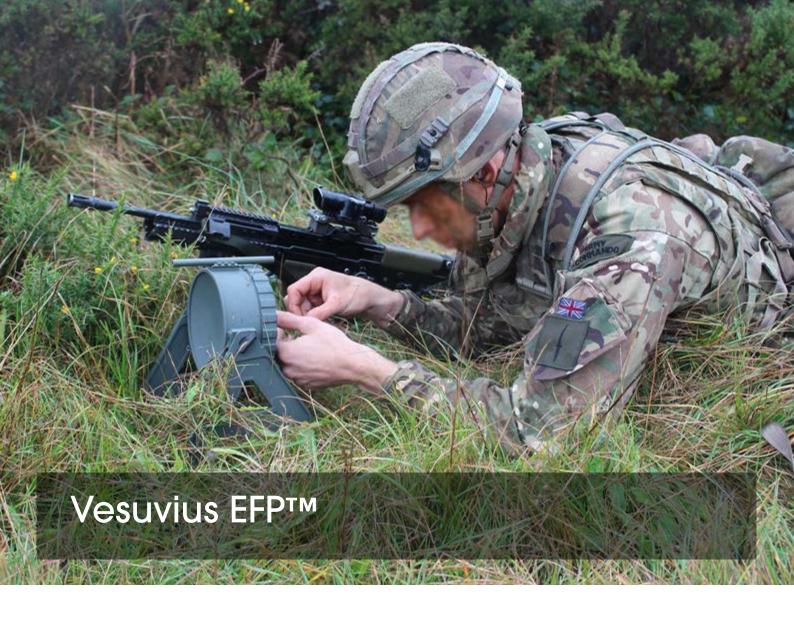

The Vesuvius EFP™ uses the Misnay-Schardan effect to explosively form a highly effective penetrator. This EFP is the larger and more capable version of the Krakatoa EFP.

The Vesuvius EFP provides a powerful stand-off anti-armour / antistructure effect with an extremely high degree of accuracy. The low fragmentation producing plastic body incorporates Picatinny Rails to enable the user to integrate sighting systems. Included in the kit are loading tools and options of different stands.

### Loading and Placing

Due to the mass of plastic explosive that is required (approximately 1.5kg), it is recommended that Vesuvius  $\mathsf{EFP^{TM}}$  is mounted for greater accuracy and stability. Stand options are available to best suit the various terrains and unit procedures.