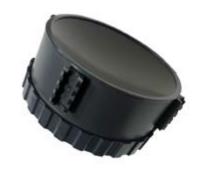

## **Applications**

The Vesuvius EFP™ is a very versatile shaped charge. In addition to it's antiarmour role it can be employed in general demolitions and EOD tasks as a Stand-off tool.

Vesuvius™ charge body