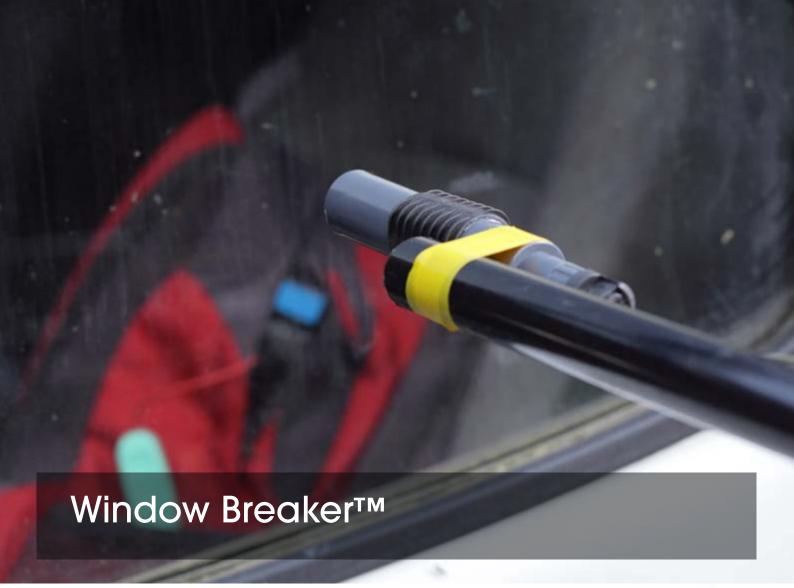

The Window Breaker<sup>TM</sup> is a single shot explosive window breaker for gaining access to vehicles with minimal shock or vibration. It s a user filled explosive vehicle access tool, which offers the user a low-cost one-shot system, without any additional explosive storage problems.

The Window Breaker<sup>™</sup> can easily be deployed by a remote operated vehicle (ROV). It is very effective for use against side and rear vehicle windows when manufactured from tempered glass.