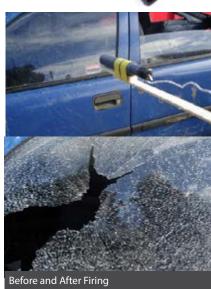

The Window Breaker<sup>TM</sup> is a single shot explosive window breaker for gaining access to vehicles with minimal shock or vibration. It s a user filled explosive vehicle access tool, which offers the user a low-cost one-shot system, without any additional explosive storage problems.

The Window Breaker<sup>™</sup> can easily be deployed by a remote operated vehicle (ROV). It is very effective for use against side and rear vehicle windows when manufactured from tempered glass.